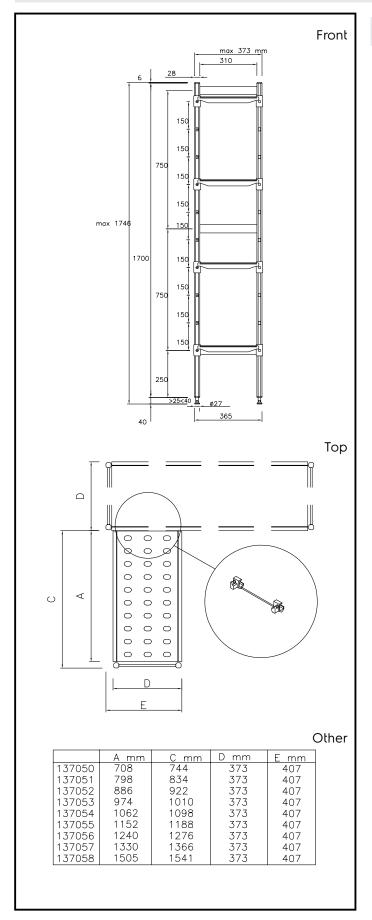

# **Stainless Steel Preparation** 373x1010 mm Aluminum Corner

| ITEM #  |  |  |
|---------|--|--|
| MODEL # |  |  |
| NAME #  |  |  |
|         |  |  |
| SIS #   |  |  |
| AIA #   |  |  |

137053 (ACS1006)

## **Key Information:**

Uprights

137053 (ACS1006)

External dimensions, Width: 1019 mm
External dimensions, Depth: 373 mm
External dimensions, Height: 1700 mm
Max loading weight: 840 kg
Net weight: 16 kg

Stainless Steel Preparation 373x1010 mm Aluminum Corner Unit