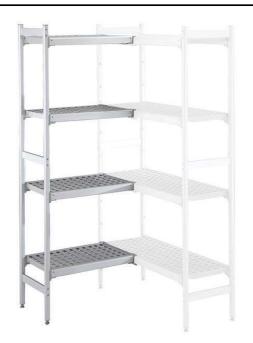

Corner Shelving Set with aluminium side uprights and 4 polyethylene louvered shelves, 373x1010 mm

#### Item No.

For corner installation. 4-level shelving set with louvered sectional polyethylene shelves (depth=373mm). Aluminium (20 micron) side uprights (height=1700mm). Adjustable feet. To be combined with a linear shelving unit

#### Construction

- Uprights and shelf frames constructed entirely in anodized aluminium (20 micron).
- Shelves made by section of polyethylene tablets.
- Sectional polyethylene shelves are dishwasher safe.
- Corner shelving must be fixed to a linear shelf (either 375mm or 475mm in depth) with the included bar clamps and can be positioned anywhere along the length of the linear shelf.
- 4 tiers and 4 corner clamps.